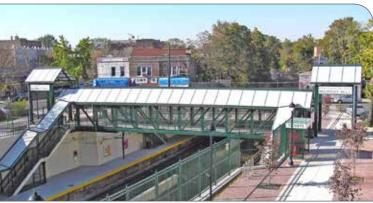

Overpasses – high profile pedestrian truss overpasses

Public Transit Access – convenient option for pedestrian traffic in tight enclosures

**Covered Bridges** - offer complementary aesthetics for a contextsensitive site solution