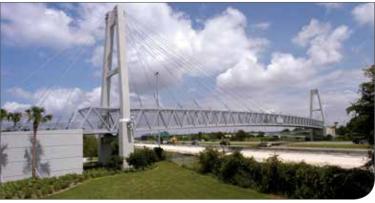

Cable-Stayed – custom cable-stayed bridges offer lengths up to 300 ft.

Get Social With Us