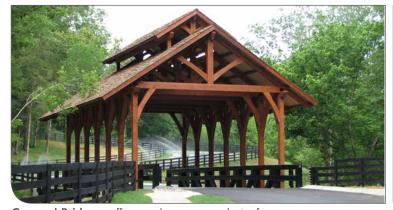

Overpasses – high profile pedestrian truss overpasses

Public Transit Access – convenient option for pedestrian traffic in tight enclosures

**Covered Bridges** - offer complementary aesthetics for a contextsensitive site solution