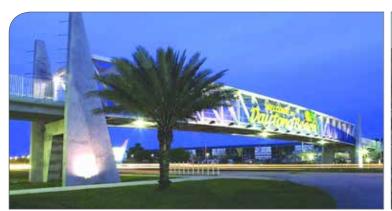

Cable-Stayed – custom cable-stayed bridges offer lengths up to 300 ft.

Get Social With Us