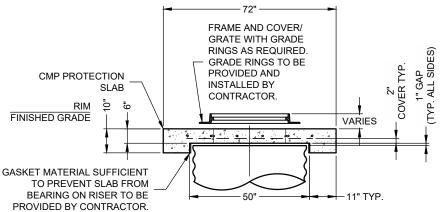

## **ELEVATION VIEW**

CAST-IN COVER

SEPARATE COVER

PLAN VIEW
(GRATED CASTING)
30"Ø HS20 LOAD RATED

PLAN VIEW
(SOLID CASTING)
30"Ø HS25 LOAD RATED
24"Ø HS20 LOAD RATED

FABRICATION NOTES:

1. CONCRETE STRENGTH = 4,000 psi

2. REINFORCING STEEL - ASTM A615, GRADE 60, OR EQUIVALENT WELDED WIRE FABRIC.

CHECK ONE:

3. NICE LIGHT BROOM FINISH FOR UNITS W/ CAST-IN FRAME AND COVER

4. LIFTERS IN SIDE FOR UNITS W/ CAST-IN FRAME AND COVER AND LIFTERS IN TOP SLAB FOR UNITS W/ SEPARATE COVER

## **GENERAL NOTES:**

- 1. DESIGN LOAD HS20/HS25
- 2. EARTH COVER = 1' MAX
- 3. RISER CAP MUST BE ADEQUATELY SUPPORTED WITH PROPER BEDDING AS TO NOT TRANSFER LOADS ONTO RISER.
- 4. HEAVY PICK WEIGHT = 2.900 LBS

72" OD CMP RISER CAP UP TO 48" RISERS PRECASTER: SEALY, TX

CHECK ONE:

30"Ø COVER

24"Ø COVER

30"Ø GRATE

CENTECH'
ENGINEERED SOLUTIONS LLC

www.ContechES.com

9025 Centre Pointe Dr., Suite 400, West Chester, OH 45069