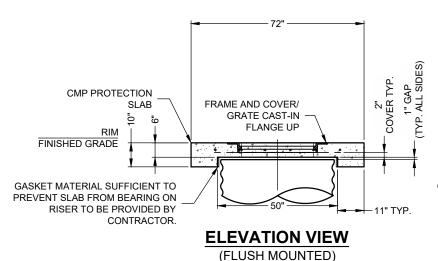

## **ELEVATION VIEW**

CAST-IN COVER

SEPARATE COVER

PLAN VIEW
(GRATED CASTING)
30"Ø HS20 LOAD RATED

PLAN VIEW
(SOLID CASTING)
30"Ø HS25 LOAD RATED
24"Ø HS20 LOAD RATED

FABRICATION NOTES:

1. CONCRETE STRENGTH = 4,000 psi

2. REINFORCING STEEL - ASTM A615, GRADE 60, OR EQUIVALENT WELDED WIRE FABRIC.

CHECK ONE:

3. NICE LIGHT BROOM FINISH FOR UNITS W/ CAST-IN FRAME AND COVER

4. LIFTERS IN SIDE FOR UNITS W/ CAST-IN FRAME AND COVER AND LIFTERS IN TOP SLAB FOR UNITS W/ SEPARATE COVER

## **GENERAL NOTES:**

- 1. DESIGN LOAD HS20/HS25
- 2. EARTH COVER = 1' MAX
- 3. RISER CAP MUST BE ADEQUATELY SUPPORTED WITH PROPER BEDDING AS TO NOT TRANSFER LOADS ONTO RISER.
- 4. HEAVY PICK WEIGHT = 2.900 LBS

72" OD CMP RISER CAP UP TO 48" RISERS PRECASTER: SEALY, TX

CHECK ONE:

30"Ø COVER

24"Ø COVER

30"Ø GRATE

CENTECH'
ENGINEERED SOLUTIONS LLC

www.ContechES.com

9025 Centre Pointe Dr., Suite 400, West Chester, OH 45069