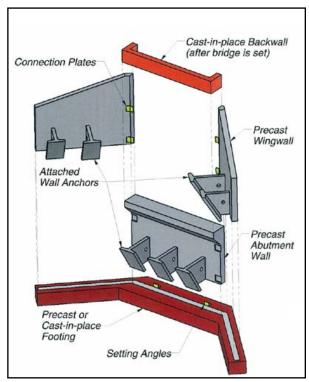

Precast Abutment with Truss – Can be used in conjunction with vehicular or pedestrian truss structures

Cross sections of abutment wall types – Wall style depends on required abutment height

**Assembly View –** Precast wall pieces are assembled on the footing and then typically backfilled prior to setting the truss superstructure