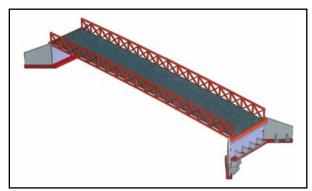

Precast Abutment with Truss – Can be used in conjunction with vehicular or pedestrian truss structures

Cross sections of abutment wall types – Wall style depends on required abutment height

**Assembly View –** Precast wall pieces are assembled on the footing and then typically backfilled prior to setting the truss superstructure