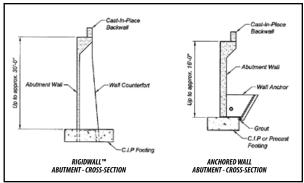

Precast Abutment with Truss – Can be used in conjunction with vehicular or pedestrian truss structures

Cross sections of abutment wall types – Wall style depends on required abutment height

**Assembly View –** Precast wall pieces are assembled on the footing and then typically backfilled prior to setting the truss superstructure