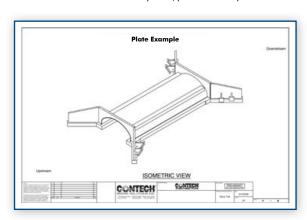

## **DYOB**®

Use CONTECH's exclusive online design tool to create the bridge you need.

It's as easy as 1, 2, 3...4.

- 1. Visit www.ContechES.com/DYOB
- 2. Click on the link to your specific DYOB® Design Your Own Bridge login or register to access the tools.
- 3. Enter the parameters of your bridge
- 4. Receive an isometric drawing of your CONTECH Bridge structure via email in a matter of minutes