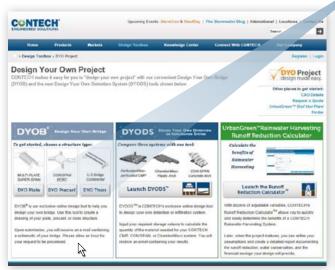

## **DYOB**®

Use CONTECH's exclusive online design tool to create the bridge you need.

It's as easy as 1, 2, 3...4.

- 1. Visit www.ContechES.com/DYOB
- 2. Click on the link to your specific DYOB® Design Your Own Bridge login or register to access the tools.
- 3. Enter the parameters of your bridge
- 4. Receive an isometric drawing of your CONTECH Bridge structure via email in a matter of minutes

\*DYOB® is available for our precast, plate and truss products.