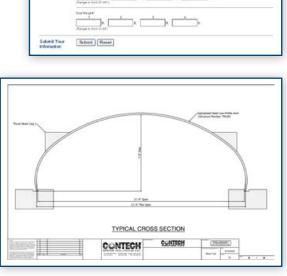

## **DYOB**®

Use CONTECH's exclusive online design tool to create the bridge you need.

It's as easy as 1, 2, 3...4.

- 1. Visit www.ContechES.com/DYOB
- 2. Click on the link to your specific DYOB® Design Your Own Bridge login or register to access the tools.
- 3. Enter the parameters of your bridge
- 4. Receive an isometric drawing of your CONTECH Bridge structure via email in a matter of minutes