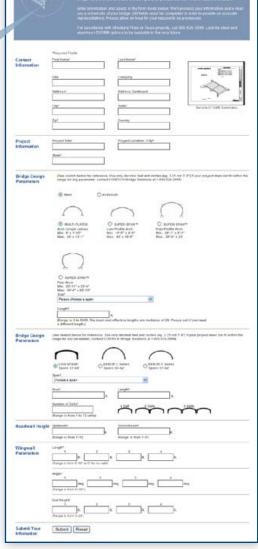

## **DYOB**®

Use CONTECH's exclusive online design tool to create the bridge you need.

It's as easy as 1, 2, 3...4.

- 1. Visit www.ContechES.com/DYOB
- 2. Click on the link to your specific DYOB® Design Your Own Bridge login or register to access the tools.
- 3. Enter the parameters of your bridge
- 4. Receive an isometric drawing of your CONTECH Bridge structure via email in a matter of minutes