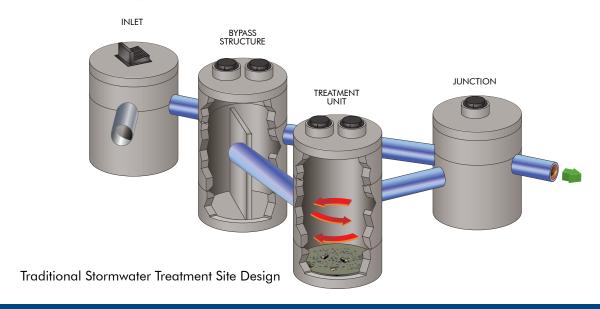

## Why go through all this?

## When one system can do it all!

## SAVE TIME, SPACE, AND MONEY WITH CDS®

- Grate inlet option available
- Accepts multiple inlets at a variety of angles
- Internal bypass weir
- Advanced hydrodynamic separator
  - Captures and retains 100% of floatables and neutrally buoyant debris 2.4mm or larger
  - Patented indirect screening capability keeps screen from clogging
  - Retention of all captured pollutants, even at high flows
  - Performance verified by NJCAT and WA Ecology