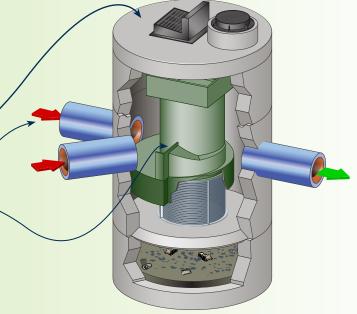

## **CDS®** Hydrodynamic Separation

Effectively treat stormwater runoff while reducing the number of structures on your site.



## Why go through all this?



## When one system can do it all!



## SAVE TIME, SPACE, AND MONEY WITH CDS®

- Grate inlet option available
- Accepts multiple inlets at a variety of angles
- Internal bypass weir
- Advanced hydrodynamic separator
  - Captures and retains 100% of floatables and neutrally buoyant debris 2.4mm or larger
  - Patented indirect screening capability keeps screen from clogging
  - Retention of all captured pollutants, even at high flows
  - Performance verified by NJCAT and WA Ecology



CDS® Multiple Inlet System



Toll Free: 1-800-338-1122 www.ContechES.com