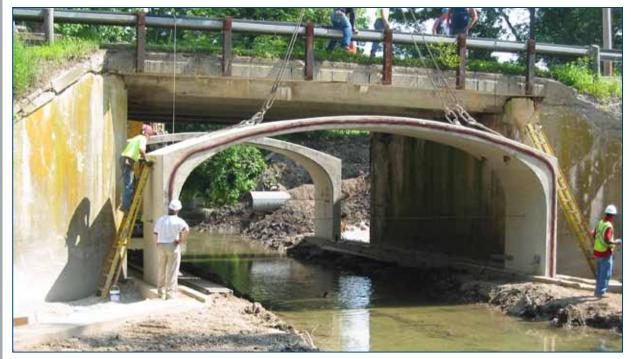

Bath Township (OH) – emergency replacement when flooding washed out a 100-year-old stone arch (ALSP)

SR 18 (CA) – Caltrans emergency culvert replacement beneath popular state route (CON/SPAN)

**Pomfrey Road (CT) –** rapid design-build solution for bridge replacement (U.S. Bridge)

Interstate 88 (NY) – emergency replacement for DOT when storms washed out highway (CON/SPAN)

CONTECH Construction Products Inc.

9025 Centre Pointe Dr. Suite 400 West Chester, OH 45069 800-338-1122

www.contech-cpi.com