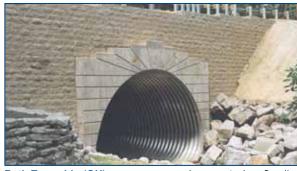

Bath Township (OH) – emergency replacement when flooding washed out a 100-year-old stone arch (ALSP)

SR 18 (CA) – Caltrans emergency culvert replacement beneath popular state route (CON/SPAN)

**Pomfrey Road (CT) –** rapid design-build solution for bridge replacement (U.S. Bridge)