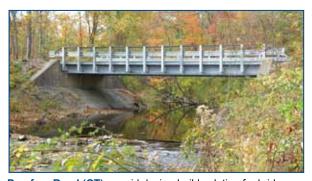

Dayton-Springfield Road (OH) - precast system installed under existing beam bridge to reduce road closure (CON/SPAN)