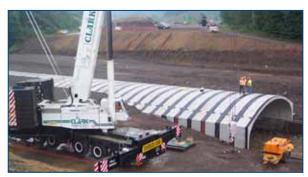

## Emergency Bridge Replacements

- Prefabricated structures install quickly with less on-site equipment and less waste
- Complete bridge systems engineered to meet unique project requirements
- Durable products manufactured and installed to the industry's highest specifications
- Clear spans from 5'-0" to 300'-0"
- Total site solutions provided with extensive technical support