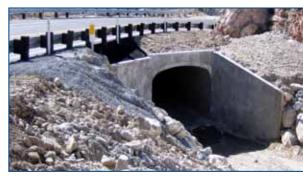

Bath Township (OH) – emergency replacement when flooding washed out a 100-year-old stone arch (ALSP)

SR 18 (CA) – Caltrans emergency culvert replacement beneath popular state route (CON/SPAN)

**Pomfrey Road (CT) –** rapid design-build solution for bridge replacement (U.S. Bridge)