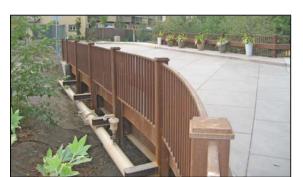

**Long Span Solutions** – single truss pieces can be combined to span large areas or waterways

Multiple Structures - support 72" diameter pipes carrying extreme temperature liquids at a nuclear facility