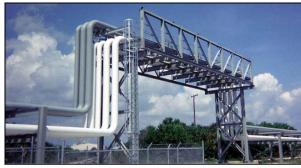

**Long Span Solutions** – single truss pieces can be combined to span large areas or waterways

Multiple Structures - support 72" diameter pipes carrying extreme temperature liquids at a nuclear facility