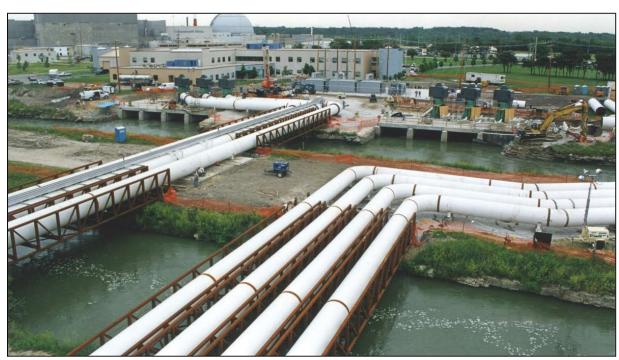

**Long Span Solutions** – single truss pieces can be combined to span large areas or waterways

Multiple Structures - support 72" diameter pipes carrying extreme temperature liquids at a nuclear facility