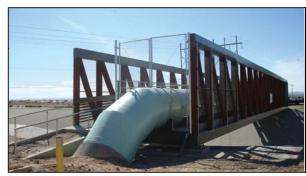

Attached Utilities – piping or utilities can be attached below or on the side of a vehicular or pedestrian structure

Elevated Structures - designed to meet project owners' clearance requirements

**Dual Applications** – pipe support structures may also provide necessary pedestrian walkways