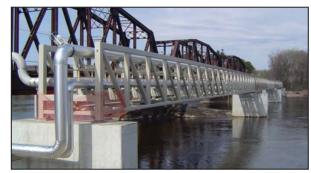

Attached Utilities – piping or utilities can be attached below or on the side of a vehicular or pedestrian structure

Elevated Structures - designed to meet project owners' clearance requirements

**Dual Applications** – pipe support structures may also provide necessary pedestrian walkways

**Long Span Solutions** – single truss pieces can be combined to span large areas or waterways

Multiple Structures - support 72" diameter pipes carrying extreme temperature liquids at a nuclear facility