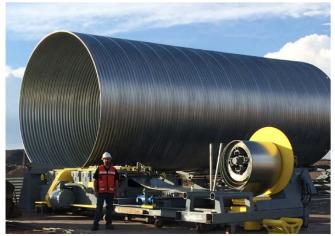

### Corrugated Metal Pipe

Corrugated Metal Pipe (CMP) offers an economical solution for all culvert, storm sewer, tunnel, foundation or specialty product applications found in the alternative energy industry. Contech large-diameter CMP is used as a deep foundation form at the base of the windmill. CMP is placed vertically to act as a form for the poured-in-place concrete foundation along with being used in the many access roads.

#### Other applications include:

- Culverts
- Storm Sewers
- Shaft Liners
- Erosion Control Management
- Environmental Management

Contech's MOBILE PIPE® is a modular mill that provides fast and cost effective on-site steel pipe manufacturing. The MOBILE PIPE can produce corrugated metal pipe in a variety of sizes. Diameters from 3'-16' and lengths up to 35' can be accommodated.

MOBILE PIPE is ideal for projects requiring large, continuous pipe production

Large diameter CMP

CMP is used as a deep foundation form at the base of the windmill

MOBILE PIPE can produce corrugated metal pipe in a variety of sizes