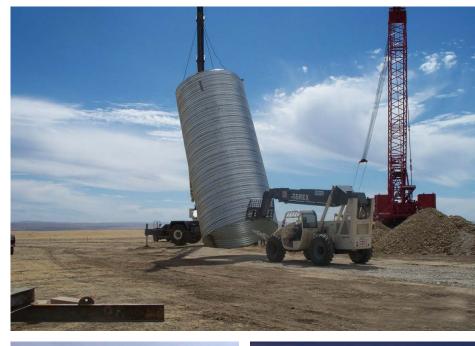

### Corrugated Metal Pipe

Corrugated Metal Pipe (CMP) offers an economical solution for all culvert, storm sewer, tunnel, foundation or specialty product applications found in the alternative energy industry. Contech large-diameter CMP is used as a deep foundation form at the base of the windmill. CMP is placed vertically to act as a form for the poured-in-place concrete foundation along with being used in the many access roads.

MOBILE PIPE is ideal for projects requiring large, continuous pipe production

Large diameter CMP

CMP is used as a deep foundation form at the base of the windmill

MOBILE PIPE can produce corrugated metal pipe in a variety of sizes