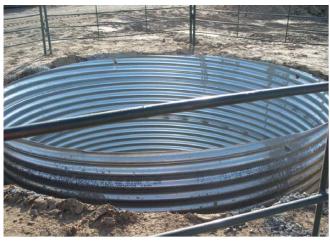

### Corrugated Metal Pipe

Corrugated Metal Pipe (CMP) offers an economical solution for all culvert, storm sewer, tunnel, foundation or specialty product applications found in the alternative energy industry. Contech large-diameter CMP is used as a deep foundation form at the base of the windmill. CMP is placed vertically to act as a form for the poured-in-place concrete foundation along with being used in the many access roads.

MOBILE PIPE is ideal for projects requiring large, continuous pipe production

Large diameter CMP

CMP is used as a deep foundation form at the base of the windmill

MOBILE PIPE can produce corrugated metal pipe in a variety of sizes