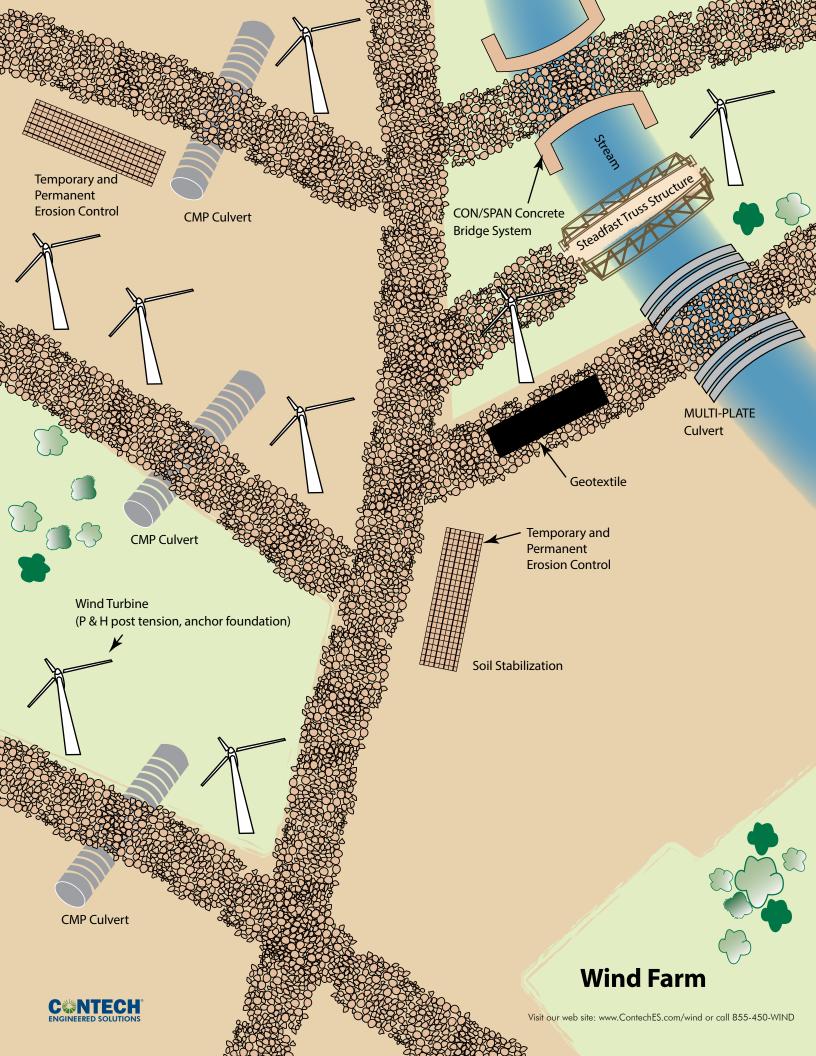

## **Contech Wind Farm Solutions**

### Some applications include:

- Roadway
- Railway
- Grade Separations
- Stream Enclosures
- Pipe Support

BridgeCor® structures enhance the established performance of  $6'' \times 2''$  MULTI-PLATE by offering 9 times the stiffness and 3 times the strength

Steadfast® vehicular truss structures are an economical design solution because of the high strength-to-weight ratio of steel

 $\mathsf{CON}/\mathsf{SPAN}^{\circledast}$  Bridge System can be configured numerous ways to meet almost any roadway need

### Corrugated Metal Pipe

Corrugated Metal Pipe (CMP) offers an economical solution for all culvert, storm sewer, tunnel, foundation or specialty product applications found in the alternative energy industry. Contech large-diameter CMP is used as a deep foundation form at the base of the windmill. CMP is placed vertically to act as a form for the poured-in-place concrete foundation along with being used in the many access roads.