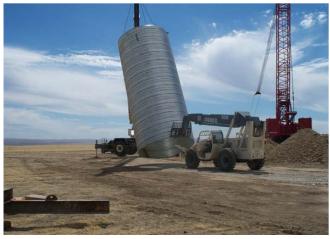

### Corrugated Metal Pipe

Corrugated Metal Pipe (CMP) offers an economical solution for all culvert, storm sewer, tunnel, foundation or specialty product applications found in the alternative energy industry. Contech large-diameter CMP is used as a deep foundation form at the base of the windmill. CMP is placed vertically to act as a form for the poured-in-place concrete foundation along with being used in the many access roads.

MOBILE PIPE is ideal for projects requiring large, continuous pipe production

Large diameter CMP

CMP is used as a deep foundation form at the base of the windmill

MOBILE PIPE can produce corrugated metal pipe in a variety of sizes