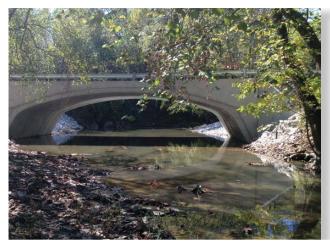

### Some applications include:

- Roadway
- Railway
- Grade Separations
- Stream Enclosures
- Pipe Support

BridgeCor® structures enhance the established performance of  $6'' \times 2''$  MULTI-PLATE by offering 9 times the stiffness and 3 times the strength