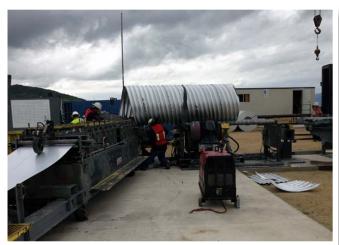

#### Other applications include:

- Culverts
- Storm Sewers
- Shaft Liners
- Erosion Control Management
- Environmental Management

Contech's MOBILE PIPE® is a modular mill that provides fast and cost effective on-site steel pipe manufacturing. The MOBILE PIPE can produce corrugated metal pipe in a variety of sizes. Diameters from 3'-16' and lengths up to 35' can be accommodated.

### Some other applications include:

- Remote jobs
- Project requiring large, continuous pipe production (windmill foundation forms, vertical shafts, caissons)
- Support for immediate deployment and rebuilding
- Sites with limited storage space or restricted traffic patterns

MOBILE PIPE is ideal for projects requiring large, continuous pipe production

Large diameter CMP

CMP is used as a deep foundation form at the base of the windmill

MOBILE PIPE can produce corrugated metal pipe in a variety of sizes