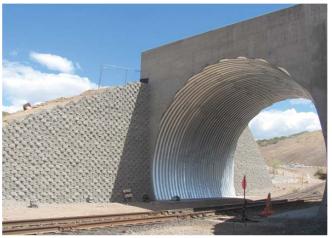

# Bridges

Contech offers an unparalleled choice of structural plate, precast concrete arch and truss bridges for vehicular and pedestrian needs.

Spanning 5 feet to 300 feet or more, our innovative, modular solutions lower your in-place costs and trim schedules.

### Some applications include:

- Roadway
- Railway
- Grade Separations
- Stream Enclosures
- Pipe Support

BridgeCor® structures enhance the established performance of  $6'' \times 2''$  MULTI-PLATE by offering 9 times the stiffness and 3 times the strength

Steadfast® vehicular truss structures are an economical design solution because of the high strength-to-weight ratio of steel

 $\mathsf{CON}/\mathsf{SPAN}^{\circledast}$  Bridge System can be configured numerous ways to meet almost any roadway need