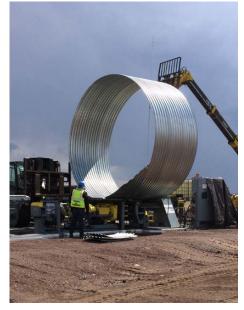

#### Other applications include:

- Culverts
- Storm Sewers
- Shaft Liners
- Erosion Control Management
- Environmental Management

Contech's MOBILE PIPE® is a modular mill that provides fast and cost effective on-site steel pipe manufacturing. The MOBILE PIPE can produce corrugated metal pipe in a variety of sizes. Diameters from 3'-16' and lengths up to 35' can be accommodated.

### Some other applications include:

- Remote jobs
- Project requiring large, continuous pipe production (windmill foundation forms, vertical shafts, caissons)
- Support for immediate deployment and rebuilding
- Sites with limited storage space or restricted traffic patterns

MOBILE PIPE is ideal for projects requiring large, continuous pipe production

Large diameter CMP

CMP is used as a deep foundation form at the base of the windmill

MOBILE PIPE can produce corrugated metal pipe in a variety of sizes