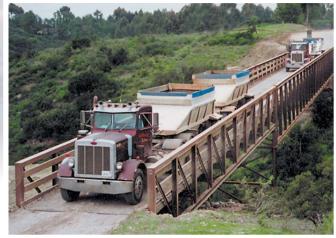

# Bridges

Contech offers an unparalleled choice of structural plate, precast concrete arch and truss bridges for vehicular and pedestrian needs.

Spanning 5 feet to 300 feet or more, our innovative, modular solutions lower your in-place costs and trim schedules.

Steadfast® vehicular truss structures are an economical design solution because of the high strength-to-weight ratio of steel

 $\mathsf{CON}/\mathsf{SPAN}^{\circledast}$  Bridge System can be configured numerous ways to meet almost any roadway need