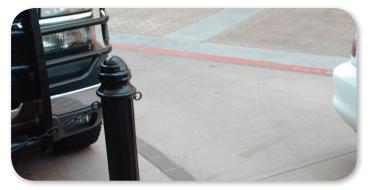

## **Premium Heel Guard for Slotted Drain**

- New & Improved Design »
   Truly a heel-friendly guard for pedestrian applications that complies with ADA hole size and spacing requirements.
- Cost-Effective »
   Minimal increase in price compared to the original design.
- Easy to Install »
   No extra assembly or tools required.
- Durable, Finished Look »
   Galvanized steel provides long-term protection.