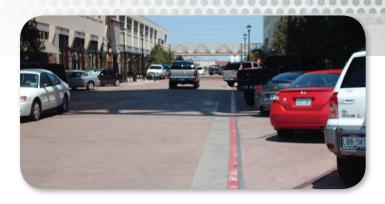

## **Premium Heel Guard for Slotted Drain**

- New & Improved Design »
   Truly a heel-friendly guard for pedestrian applications that complies with ADA hole size and spacing requirements.
- Cost-Effective »
   Minimal increase in price compared to the original design.
- Easy to Install »
   No extra assembly or tools required.
- Durable, Finished Look »
   Galvanized steel provides long-term protection.