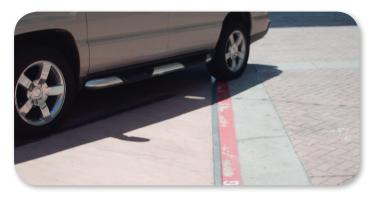

## **Premium Heel Guard for Slotted Drain**

- New & Improved Design »
   Truly a heel-friendly guard for pedestrian applications that complies with ADA hole size and spacing requirements.
- Cost-Effective »
   Minimal increase in price compared to the original design.
- Easy to Install »
   No extra assembly or tools required.
- Durable, Finished Look »
   Galvanized steel provides long-term protection.