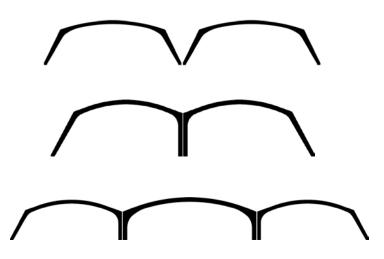

#### CON/SPAN® O-Series® Multi-Cell Structures

Requiring less concrete per open area than other precast buried bridges, the O-Series Multi-Cell structures offer the ideal blend of hydraulic efficiency and structural capacity.

Multiple configurations are designed to maximize the hydraulic efficiency for your site requirements while providing both cost and time savings.