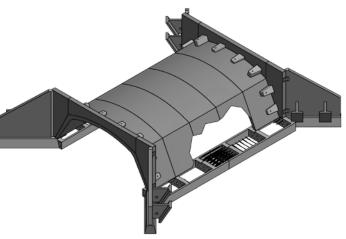

#### CON/SPAN® O-Series® Multi-Cell Structures

Requiring less concrete per open area than other precast buried bridges, the O-Series Multi-Cell structures offer the ideal blend of hydraulic efficiency and structural capacity.

#### O-Series Multi-Cell Structures

- Complete system precast foundations, units, headwalls and wingwalls
- Rapid installation
- Material savings both concrete and steel
- Lighter piece weights or longer lay lengths for most projects
- Cost savings
- Lower maintenance cost
- Proven design methodology