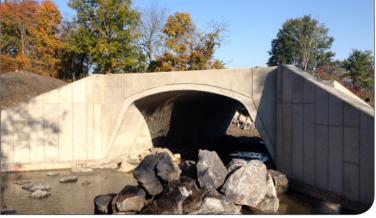

## **PRECAST INNOVATIONS**

**C NTECH**ENGINEERED SOLUTIONS





KYTC687 - Clay County, Kentucky



Tessera on Lake Travis - Lago Vista, Texas



Shawmont Avenue - Philadelphia, Pennsylvania



Stream Valley - Franklin, Tennessee



Duanesburg - Churches Road - Duanesburg, New York



## **PRECAST INNOVATIONS**

**CENTECH** ENGINEERED SOLUTIONS

## **EXPRESS**<sup>\*\*</sup> Foundations





Retail Development - Blaine, Minnesota - EXPRESS Foundations used with CON/SPAN Bridge System



INDOT SR 55 over Gruden Ditch - Kentland, Indiana- EXPRESS Foundations used with CON/SPAN Bridge System



Fowler High School - Fowler, Michigan - EXPRESS Foundations used with CON/SPAN O-Series



**RIDOT Frenchtown Brook Bridge - East Greenwich, Rhode Island** - EXPRESS Foundations used with CON/SPAN Bridge System



**Brown County - New Franken, Wisconsin** - EXPRESS Foundations used with Aluminum Box Culvert