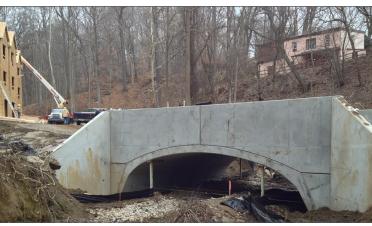

## **PRECAST INNOVATIONS**

**C NTECH**ENGINEERED SOLUTIONS





KYTC687 - Clay County, Kentucky



Tessera on Lake Travis - Lago Vista, Texas



Shawmont Avenue - Philadelphia, Pennsylvania



Stream Valley - Franklin, Tennessee



Duanesburg - Churches Road - Duanesburg, New York



## **PRECAST INNOVATIONS**

**CENTECH** ENGINEERED SOLUTIONS

## **EXPRESS**<sup>\*\*</sup> Foundations





Retail Development - Blaine, Minnesota - EXPRESS Foundations used with CON/SPAN Bridge System



INDOT SR 55 over Gruden Ditch - Kentland, Indiana- EXPRESS Foundations used with CON/SPAN Bridge System



Fowler High School - Fowler, Michigan - EXPRESS Foundations used with CON/SPAN O-Series



**RIDOT Frenchtown Brook Bridge - East Greenwich, Rhode Island** - EXPRESS Foundations used with CON/SPAN Bridge System



**Brown County - New Franken, Wisconsin** - EXPRESS Foundations used with Aluminum Box Culvert