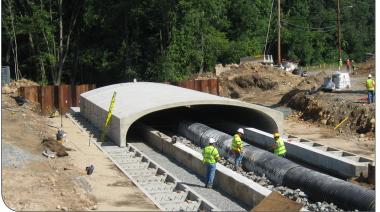

Fowler High School - Fowler, Michigan - EXPRESS Foundations used with CON/SPAN O-Series

**RIDOT Frenchtown Brook Bridge - East Greenwich, Rhode Island** - EXPRESS Foundations used with CON/SPAN Bridge System