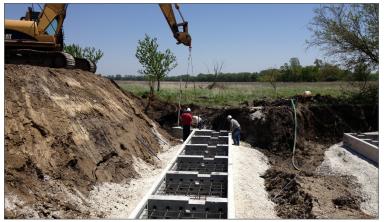

## **EXPRESS**<sup>\*\*</sup> Foundations

Retail Development - Blaine, Minnesota - EXPRESS Foundations used with CON/SPAN Bridge System

INDOT SR 55 over Gruden Ditch - Kentland, Indiana- EXPRESS Foundations used with CON/SPAN Bridge System