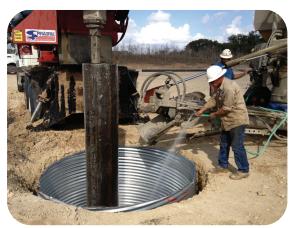

A cellar is a large diameter pipe that is set into the ground to provide the initial stable structural foundation for a borehole or oil well providing a recess to ground surface for access and safety. This is typically set before any drilling operations are performed.

Utilizing **Contech Corrugated Steel Pipe (CSP) Cellars** provides additional advantages in that it is lightweight, cost-effective and relatively easy to install.