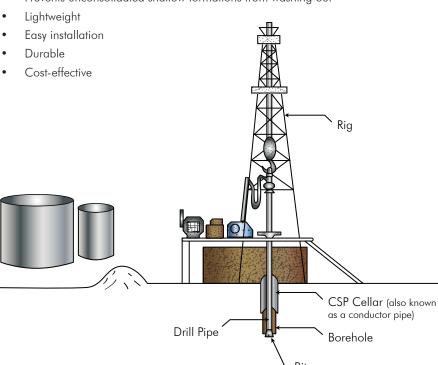

A cellar is a large diameter pipe that is set into the ground to provide the initial stable structural foundation for a borehole or oil well providing a recess to ground surface for access and safety. This is typically set before any drilling operations are performed.

Utilizing **Contech Corrugated Steel Pipe (CSP) Cellars** provides additional advantages in that it is lightweight, cost-effective and relatively easy to install.

## **Features & Benefits**

- Aids in soil stabilization to prevent the hole from caving into the wellbore
- Prevents unconsolidated shallow formations from washing out

| Contech CSP Cellars                        |                  |                             |                        |      |                 |
|--------------------------------------------|------------------|-----------------------------|------------------------|------|-----------------|
| (Diameters, Lengths, Gages, and Coatings)* |                  |                             |                        |      |                 |
| Diameter (inches)                          | Diameter<br>(mm) | Standard Length<br>(inches) | Standard Length (mm)   | Gage | Calibre<br>(mm) |
| 72                                         | 1800             | 6′, 8′ and 10′              | 1800, 2400 and<br>3000 | 16   | 1.63            |
| 84                                         | 2100             |                             |                        |      |                 |
| 96                                         | 2400             |                             |                        |      |                 |
| 120                                        | 3000             |                             |                        |      |                 |