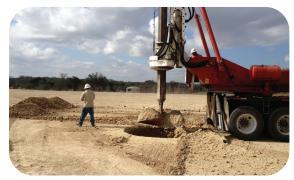

A cellar is a large diameter pipe that is set into the ground to provide the initial stable structural foundation for a borehole or oil well providing a recess to ground surface for access and safety. This is typically set before any drilling operations are performed.

Utilizing **Contech Corrugated Steel Pipe (CSP) Cellars** provides additional advantages in that it is lightweight, cost-effective and relatively easy to install.