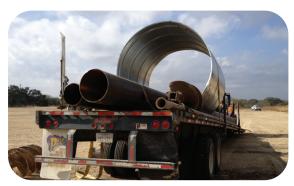

## Sections are lightweight for economical transportation to the well.

Setting the cellar occurs prior to any drilling.

Lightweight for easy handling and transportation.

CSP Cellars provide a safe recess to ground surface access.