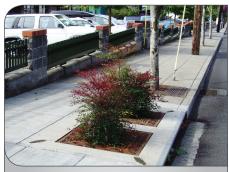

#### **Recessed Top Slab**

- Allows sod or other landscaping on top of the Filterra vault
- Available when using standard and custom 3'x3' or 4'x4' tree grates