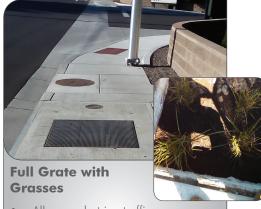

## Custom/Decorative Tree Grate

- Custom patterned grates available upon request
- Custom grates must meet size requirements (contact your Contech Representative for more information)

- Allows pedestrian traffic in tight walkways
- Improves line-of-sight at intersections