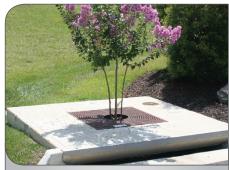

#### **Standard Tree Grate**

- Standard Filterra offering on all vault products
- 12" tree opening provides space for plant growth with minimal sidewalk interruption