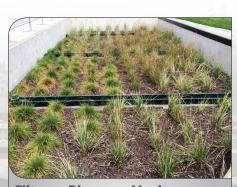

### Filterra Bioscape Vault

- Fully open top vault option
- Available in precast (<150 sf) and cast-in-place (>150 sf)