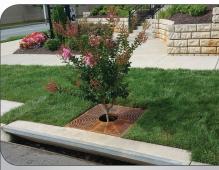

#### **Standard Tree Grate**

- Standard Filterra offering on all vault products
- 12" tree opening provides space for plant growth with minimal sidewalk interruption