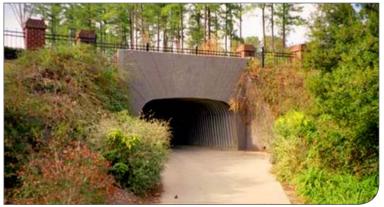

Multiple-span overpass (NC) – connects greenway system and provides safe pedestrian passage over interstate (Continental)

roadway (ALBC)