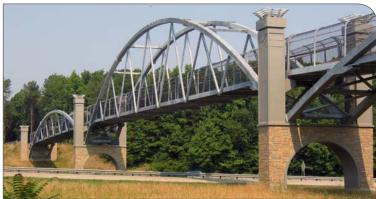

Multiple-span overpass (NC) – connects greenway system and provides safe pedestrian passage over interstate (Continental)

roadway (ALBC)