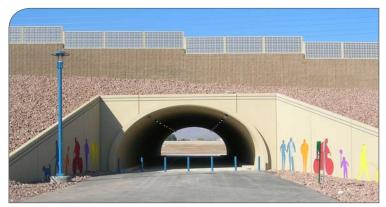

Golfcart overpass (CO) - functional and aesthetic golf cart bridge continues recreational trail over rushing river waters (Continental)

Pedestrian underpass (NV) – biking/running pathway under a roadway at the entrance of a recreational park (BEBO)