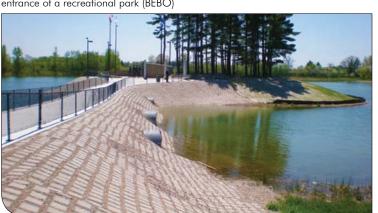

Korean War Veterans Memorial (WI) – replacement of cast-in-place concrete Pedestrian tunnel (OH) – allows pedestrian passage under busy on Memorial causeway and reinforcement of the shoreline (ArmorTec)