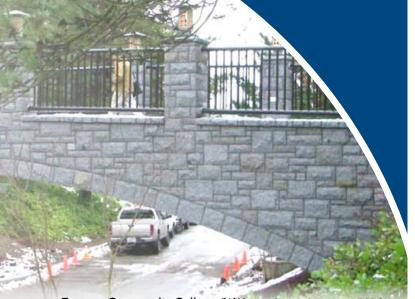

Tacoma Community College (WA) - student trail overpass (BEBO)

Vanderbilt University (TN) – overpass for student walkway (Continental)

Western Michigan University (MI) – joint pedestrian underpass and drainage channel crossing (CON/SPAN)