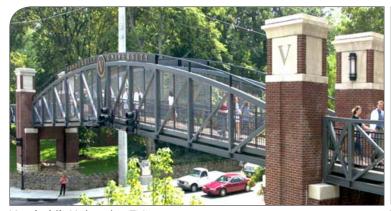

Tacoma Community College (WA) - student trail overpass (BEBO)

Vanderbilt University (TN) – overpass for student walkway (Continental)

Western Michigan University (MI) – joint pedestrian underpass and drainage channel crossing (CON/SPAN)