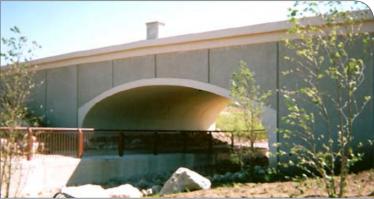

Tacoma Community College (WA) - student trail overpass (BEBO)

Vanderbilt University (TN) – overpass for student walkway (Continental)

Western Michigan University (MI) – joint pedestrian underpass and drainage channel crossing (CON/SPAN)