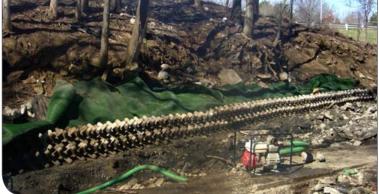

Indian Creek Clinical Building (KS) – stream bank stabilization (A-Jacks)

**Trumbull Hospital (OH)** – skywalk connects facilities (Continental)

Get Social With Us