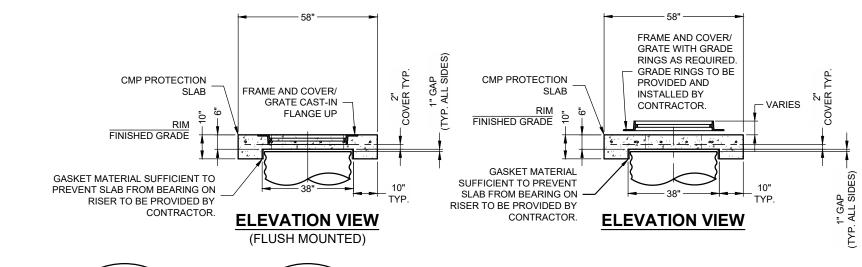

## CHECK ONE: CHECK ONE: CAST-IN COVER 30"Ø COVER SEPARATE COVER 24"Ø COVER

## **GENERAL NOTES:**

- 1. DESIGN LOAD HS20/HS25
- 2. EARTH COVER = 1' MAX
- 3. RISER CAP MUST BE ADEQUATELY SUPPORTED WITH PROPER BEDDING AS TO NOT TRANSFER LOADS ONTO RISER.
- 4. HEAVY PICK WEIGHT = 1,900 LBS