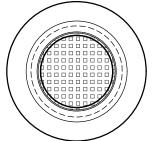

DATE: 04/07/2021

SCALE: NONE

PROJECT No.:

SEQUENCE No .:

DRAWN: TJS

30"Ø GRATE

CHECKED: KMR