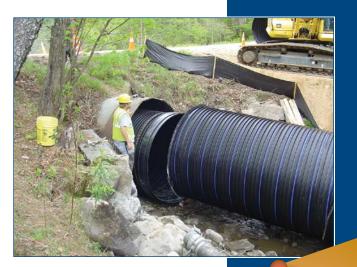

## DuroMaxx

A proven trenchless installation method providing cost-effective rehabilitation and easy installation with a joint tightness you can depend on.

- Manning's "n" of .012 restores hydraulic capacity to your sewer
- Eliminates costly bypass operations as normal flow is maintained
- Provides excellent durability and resistance to abrasion
- Meets the joint tightness test requirements of ASTM D3212

## DuroMaxx Reline Project Profile

© 2017 Contech Engineered Solutions LLC, a QUIKRETE Company

800.338.1122 www.ContechES.com