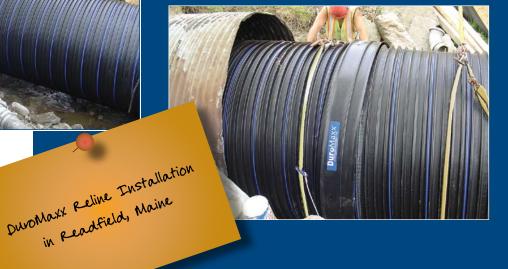

800.338.1122 www.ContechES.com

© 2017 Contech Engineered Solutions LLC, a QUIKRETE Company

Readfield, Maine Installation: May 2010

Product: 60 LF of 72" diameter (15 psi joints)

Owner: Town of Readfield, ME Contractor: Culvert Rehabilitation Services – Auburn, ME

## DuroMaxx Reline Project Profile

© 2017 Contech Engineered Solutions LLC, a QUIKRETE Company

800.338.1122 www.ContechES.com