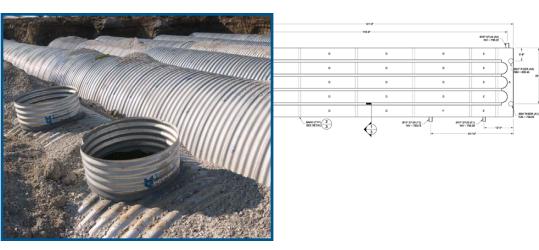

**Pre-Engineered bridges** include CON/SPAN® Bridge Systems, BEBO® Concrete Arch Systems, SUPER-SPAN®, Steadfast® Vehicular Structures, and Continental® Pedestrian Bridges.

Stormwater solutions include the Stormwater Management StormFilter® system, the CDS® and Vortechs® hydrodynamic separation systems, and detention/retention systems such as CMP systems, CON/SPAN® vaults, and ChamberMaxx $^{\text{TM}}$  and CON/STORM $^{\text{TM}}$  arch systems.

**Drainage solutions** include ULTRA FLO®, Smooth Cor™, HEL-COR®, Contech Slotted Drain™, DuroMaxx™ and Reline Solutions included SPR™ PE.

**Erosion control and soil stabilization solutions** include Geotextiles, Armortec® and Keystone® Retaining Wall Systems