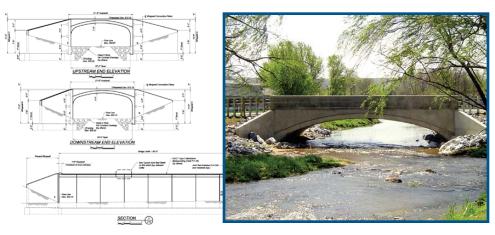

**Pre-Engineered bridges** include CON/SPAN® Bridge Systems, BEBO® Concrete Arch Systems, SUPER-SPAN®, Steadfast® Vehicular Structures, and Continental® Pedestrian Bridges.

Stormwater solutions include the Stormwater Management StormFilter® system, the CDS® and Vortechs® hydrodynamic separation systems, and detention/retention systems such as CMP systems, CON/SPAN® vaults, and ChamberMaxx $^{\text{TM}}$  and CON/STORM $^{\text{TM}}$  arch systems.