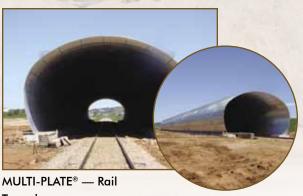

MULTI-PLATE® & Corrugated Steel Pipe— Conveyor

Tunnel

& Drainage Collection

CON/SPAN® Bridge — Road Tunnel

U.S. Bridge® Vehicular Truss — **Stream Crossing**