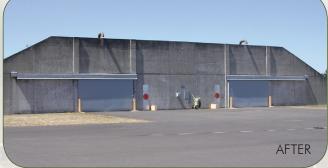

Numerous structures have been installed in bases around the country for the past 35 years.