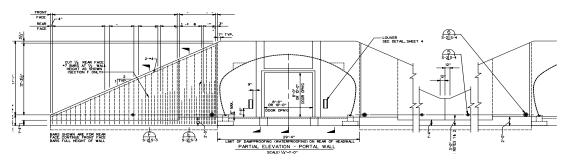

## Ammo Bunkers

Consisting of field bolted galvanized steel plates, Contech MULTI-PLATE® has a long history of strength, durability and economy. It is arranged and curved to make a variety of shapes, including round, pipearch, arch and ellipse (horizontal and vertical).