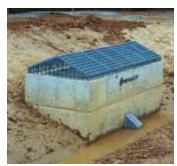

StormRax trash racks are available in numerous sizes and shapes to accommodate nearly every type of application.

Structural plastic has a cellular core surrounded by integral skins forming a totally integrated structure. Structural molded parts made from HDPE and fiberglass have a high strength-to-weight ratio and have 3 to 4 times greater rigidity than solid parts of the same material of equal weight.

## Applications and Options

StormRax pyramid racks are available with an anti-vortex device and racks can be mounted on concrete structures, plastic and metal pipe.