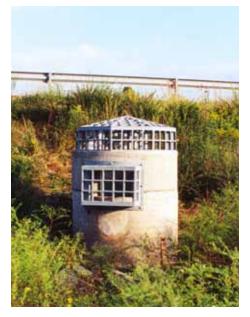

## Applications and Options

StormRax pyramid racks are available with an anti-vortex device and racks can be mounted on concrete structures, plastic and metal pipe.

#### New Modular Design - Improved 'Round Series'

Our newest trash rack evolution is constructed of Structural Foam Molded High Density Polyethylene, a strong and lightweight replacement for steel that has proven to be a durable and economical alternative.