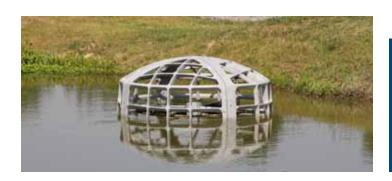

#### New Modular Design - Improved 'Round Series'

Our newest trash rack evolution is constructed of Structural Foam Molded High Density Polyethylene, a strong and lightweight replacement for steel that has proven to be a durable and economical alternative.