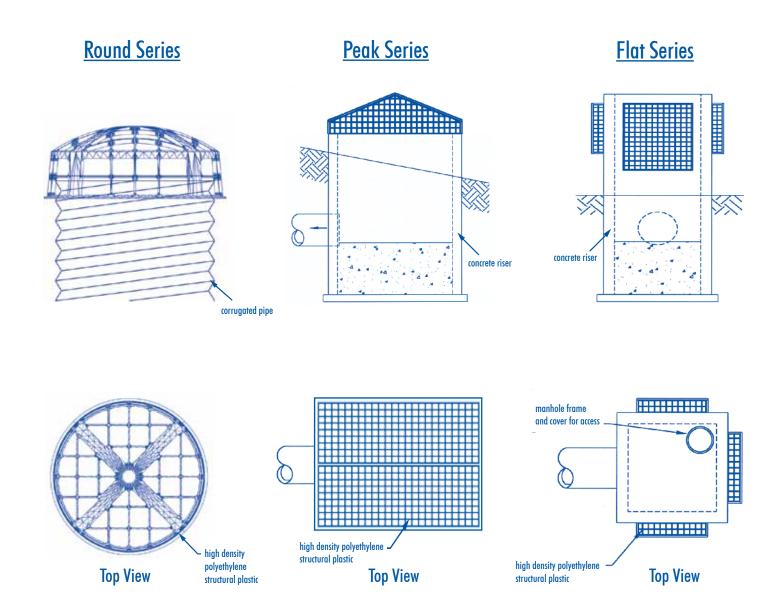

## Applications and Options

StormRax pyramid racks are available with an anti-vortex device and racks can be mounted on concrete structures, plastic and metal pipe.

#### New Modular Design - Improved 'Round Series'

Our newest trash rack evolution is constructed of Structural Foam Molded High Density Polyethylene, a strong and lightweight replacement for steel that has proven to be a durable and economical alternative.