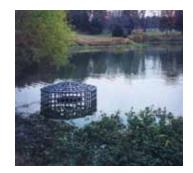

StormRax trash racks are available in numerous sizes and shapes to accommodate nearly every type of application.

Structural plastic has a cellular core surrounded by integral skins forming a totally integrated structure. Structural molded parts made from HDPE and fiberglass have a high strength-to-weight ratio and have 3 to 4 times greater rigidity than solid parts of the same material of equal weight.

Racks are designed to withstand the conditions of pond structures - rough handling, high/low temperatures and long term weather exposure. Structural plastic has replaced wood, concrete, solid plastics and metals in a variety of applications.