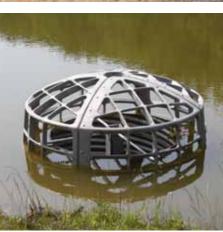

## Applications and Options

StormRax pyramid racks are available with an anti-vortex device and racks can be mounted on concrete structures, plastic and metal pipe.