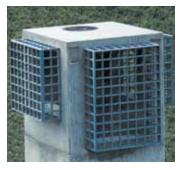

## Applications and Options

StormRax pyramid racks are available with an anti-vortex device and racks can be mounted on concrete structures, plastic and metal pipe.

#### New Modular Design - Improved 'Round Series'

Our newest trash rack evolution is constructed of Structural Foam Molded High Density Polyethylene, a strong and lightweight replacement for steel that has proven to be a durable and economical alternative.