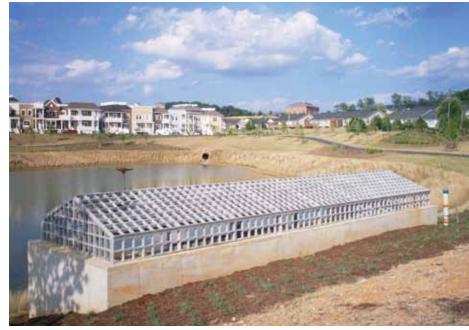

### **Availability**

Contech® Engineered Solutions is pleased to introduce StormRax,™ its line of structural plastic trash racks and debris cages for stormwater management basins and pond structures from Plastic Solutions Inc. In addition to the full line of standard sizes, we can also customize to fit your specific requirements.

StormRax trash racks are available in numerous sizes and shapes to accommodate nearly every type of application.

Structural plastic has a cellular core surrounded by integral skins forming a totally integrated structure. Structural molded parts made from HDPE and fiberglass have a high strength-to-weight ratio and have 3 to 4 times greater rigidity than solid parts of the same material of equal weight.

Racks are designed to withstand the conditions of pond structures - rough handling, high/low temperatures and long term weather exposure. Structural plastic has replaced wood, concrete, solid plastics and metals in a variety of applications.