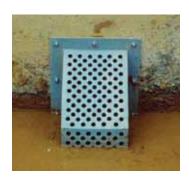

#### **Quality Alternative**

Structural plastic racks are a great alternative to painted and galvanized steel racks for use in stormwater management ponds and general water screening. They also provide a structurally sound product with a long lasting quality appearance.

## Applications and Options

StormRax pyramid racks are available with an anti-vortex device and racks can be mounted on concrete structures, plastic and metal pipe.