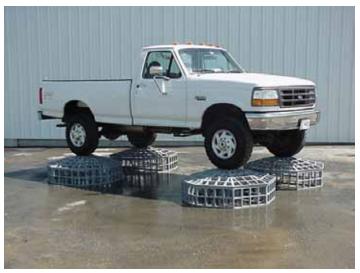

StormRax trash racks are available in numerous sizes and shapes to accommodate nearly every type of application.

Structural plastic has a cellular core surrounded by integral skins forming a totally integrated structure. Structural molded parts made from HDPE and fiberglass have a high strength-to-weight ratio and have 3 to 4 times greater rigidity than solid parts of the same material of equal weight.

Racks are designed to withstand the conditions of pond structures - rough handling, high/low temperatures and long term weather exposure. Structural plastic has replaced wood, concrete, solid plastics and metals in a variety of applications.